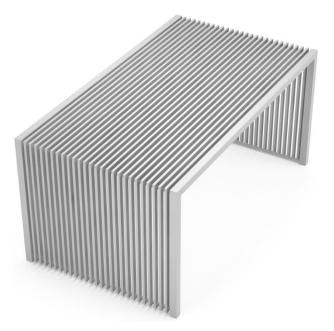

# CASCATA DUO PERGOLA





# Cascata Duo Pergola

Rectangular pergola utilizing 152mm x 152mm (6"x 6") aluminum beams and columns with vertically oriented 51 x 102 (2"x 4") inset purlins and aligned privacy panels (waterfall). Components are pre-finished in premium polyester powder coating and mechanically fastened using stainless steel hardware. Cascata Duo can be made to your specifications, typical length is 6401 (252") however longer lengths can be can be provided subject to lead times. Typical height: 2438 to 3048 (96" to 120"). Cascata Duo can be specified as single unit or multi-section modular installation.

## Lighting | Infrared Heating | Power and Charging

All sturdesign shade products can be manufactured to accommodate internal wiring for power supply. We can prepare our products to receive your speci