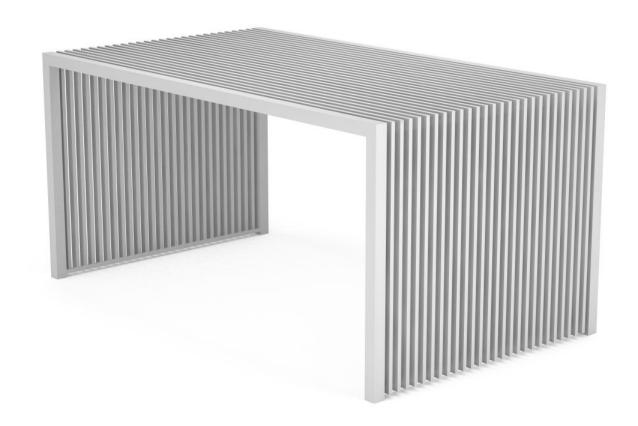

# Cascata Duo Pergola

Rectangular pergola utilizing 152mm x 152mm (6"x 6") aluminum beams and columns with vertically oriented 51 x 102 (2"x 4") inset purlins and aligned privacy panels (waterfall). Components are pre-finished in premium polyester powder coating and mechanically fastened using stainless steel hardware. Cascata Duo can be made to your specifications, typical length is 6401 (252") however longer lengths can be can be provided subject to lead times. Typical height: 2438 to 3048 (96" to 120"). Cascata Duo can be specified as single unit or multi-section modular installation.