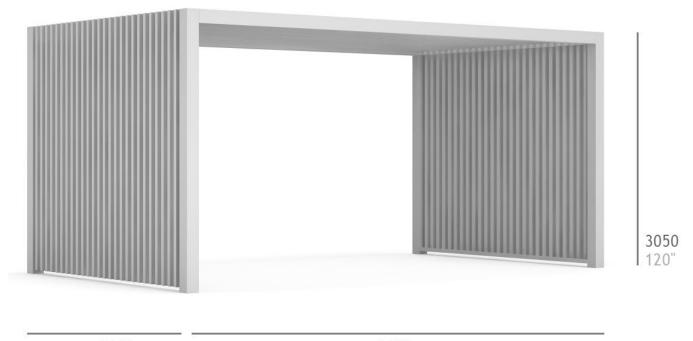

# Cascata Duo Pergola

Rectangular pergola utilizing 152mm x 152mm (6"x 6") aluminum beams and columns with vertically oriented 51 x 102 (2"x 4") inset purlins and aligned privacy panels (waterfall). Components are pre-finished in premium polyester powder coating and mechanically fastened using stainless steel hardware. Cascata Duo can be made to your specifications, typical length is 6401 (252") however longer lengths can be can be provided subject to lead times. Typical height: 2438 to 3048 (96" to 120"). Cascata Duo can be specified as single unit or multi-section modular installation.

3660 144" 6400 252"

Cascata Duo 'C' Pergola