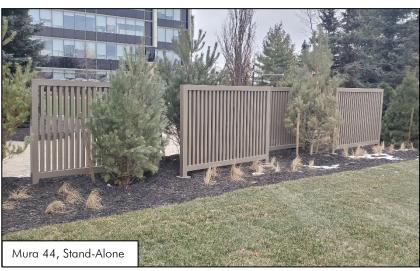

We offer a wide range of frame sizes and panel options.

- Custom design and manufacturing
- Single unit or multi-section modular installation
- Stand-alone or attached configurations
- Internal wiring for power supply
- Bolt-down, embedded and custom mounting
- Super durable polyester powder coating

### **PANELS**

Aluminum members can be oriented with side-facing or flat-facing, spaced to design requirements. Wood members flat-facing only.

Flat aluminum panels are water-jet or laser-cut to meet the preferred design.