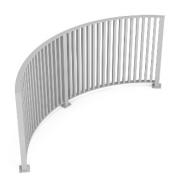

dently or integrated within our structures.

We offer a wide range of frame sizes and panel options.

- Custom design and manufacturing
- Single unit or multi-section modular installation
- Stand-alone or attached configurations
- Internal wiring for power supply
- Bolt-down, embedded and custom mounting
- Super durable polyester powder coating

www.sturdesign.com info@sturdesign.com 855-207-9669

## **POST SIZING**

|                    | MURA 22 | MURA 23 | MURA 33 | MURA 24  | MURA 44   | MURA 66   |
|--------------------|---------|---------|---------|----------|-----------|-----------|
| Aluminum Post (mm) | 51 x 51 | 51 x 76 | 76 x 76 | 51 x 102 | 102 x 102 | 152 x 152 |
| Aluminum Post (in) | 2 x 2   | 2 x 3   | 3 x 3   | 2 x 4    | 4 x 4     | 6 x 6     |

## **CONFIGURATION**







Curvilinear



Multi-Directional

# PANEL SELECTION



Vertical Members



Horizontal Members



Cut Aluminum

## **MURA SCREENS**

#### **FRAMING**

Model options provide post sizes to meet preferred design and location requirements. Spans between posts are subject to frame sizing and panel selection.

Posts can be surface mount or mounted below finished grade. Typical mounting plates are 4-bolt, with or without covers.

Top and bottom railing can be sized differently to post size.

### **PANELS**

Aluminum members can be oriented with side-facing or flat-facing, spaced to design requirements. Wood members flat-facing only.

Flat aluminum panels are water-jet or laser-cut to meet the preferred design.

> www.sturdesign.com info@sturdesign.com 855-207-9669