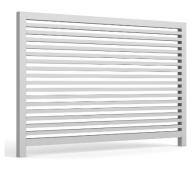

# PANEL SELECTION

Vertical Members

Horizontal Members

Cut Aluminum

### **PANELS**

Aluminum members can be oriented with side-facing or flat-facing, spaced to design requirements. Wood members flat-facing only.

Flat aluminum panels are water-jet or laser-cut to meet the preferred design.