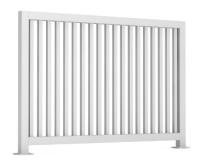

# PANEL SELECTION

Vertical Members

Horizontal Members

Cut Aluminum

### **PANELS**

Aluminum members can be oriented with side-facing or flat-facing, spaced to design requirements. Wood members flat-facing only.

Flat aluminum panels are water-jet or laser-cut to meet the preferred design.