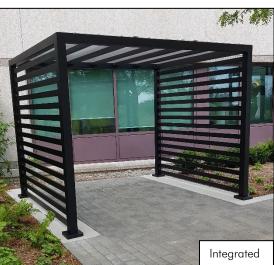

# **MURA SCREENS**

Aluminum-framed MURA modular screen systems are available in a range of frame specifications and are custom-sized to meet your project requirements.

Screen systems can be specified independently or integrated within our structures.

We offer a wide range of frame sizes and panel options.

- Custom design and manufacturing
- Single unit or multi-section modular installation
- Stand-alone or attached configurations
- Internal wiring for power supply
- Bolt-down, embedded and custom mounting
- Super durable polyester powder coating