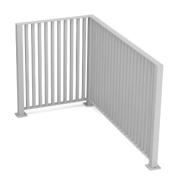

rated within our structures.

We offer a wide range of frame sizes and panel options.

- Custom design and manufacturing
- Single unit or multi-section modular installation
- Stand-alone or attached configurations
- Internal wiring for power supply
- Bolt-down, embedded and custom mounting
- Super durable polyester powder coating

www.sturdesign.com info@sturdesign.com 855-207-9669

## **POST SIZING**

|                    | MURA 22 | MURA 23 | MURA 33 | MURA 24  | MURA 44   | MURA 66   |
|--------------------|---------|---------|---------|----------|-----------|-----------|
| Aluminum Post (mm) | 51 x 51 | 51 x 76 | 76 x 76 | 51 x 102 | 102 x 102 | 152 x 152 |
| Aluminum Post (in) | 2 x 2   | 2 x 3   | 3 x 3   | 2 x 4    | 4 x 4     | 6 x 6     |

## **CONFIGURATION**







Curvilinear



Multi-Directional

# PANEL SELECTION



Vertical Members



Horizontal Members



Cut Aluminum

## **MURA SCREENS**

#### **FRAMING**

Model options provide post sizes to meet preferred design and location requirements. Spans between posts are subject to frame sizing and panel selection.

Posts can be surface mount or mounted below finished grade. Typical mounting plates are 4-bolt, with or without covers.

Top and bottom railing can be sized differently to post size.

### **PANELS**

Aluminum members can be oriented with side-facing or flat-facing, spaced to design requirements. Wood members flat-facing only.

Flat aluminum panels are water-jet or laser-cut to meet the preferred design.

> www.sturdesign.com info@sturdesign.com 855-207-9669