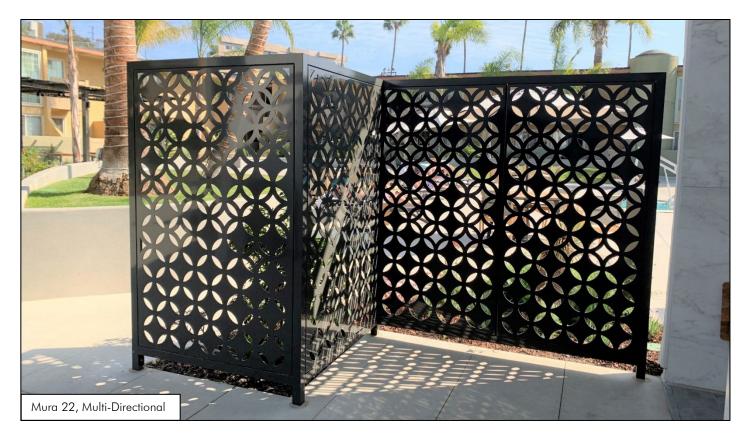

## **CONFIGURATION**

Curvilinear

Multi-Directional

# PANEL SELECTION

Vertical Members

Horizontal Members

Cut Aluminum