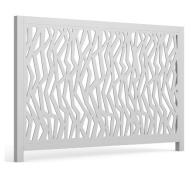

# PANEL SELECTION

Vertical Members

Horizontal Members

Cut Aluminum

### **PANELS**

Aluminum members can be oriented with side-facing or flat-facing, spaced to design requirements. Wood members flat-facing only.

Flat aluminum panels are water-jet or laser-cut to meet the preferred design.